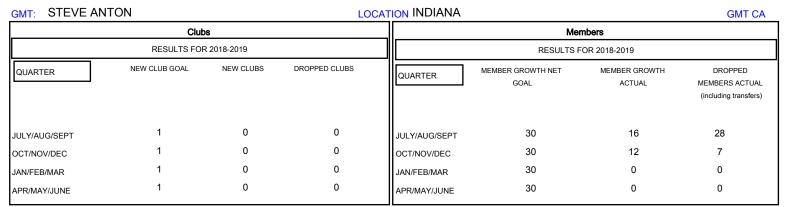

## MONTHLY MEMBERSHIP PROGRESS REPORT

District 25 G

Results as of: 10/31/2018







| DROPPED CLUBS: 0  DROPPED MEMBERS |    | 12 CLUBS OF 51 ADDED 1 OR MORE NEW MEMBERS | GENDER DISTRIBUTION  MALE 1,016 (70.56%)  FEMALE 424 (29.44%)  Women Percentage Fiscal Year Goal: 20% |     |
|-----------------------------------|----|--------------------------------------------|-------------------------------------------------------------------------------------------------------|-----|
| DECEASED                          | 10 | CLICK HERE FOR CUMULATIVE  MEMBERSHIP DATA | TOTAL FAMILY UNIT MEMBERS                                                                             | 323 |
| CLUB CANCELLED                    | 0  |                                            |                                                                                                       | 164 |
|