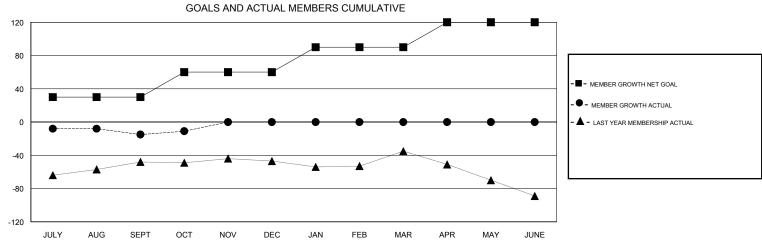

## MONTHLY MEMBERSHIP PROGRESS REPORT

District 25 G

Results as of: 10/31/2018







| DROPPED CLUBS: 0  DROPPED MEMBERS |    | 12 CLUBS OF 51 ADDED 1 OR MORE NEW MEMBERS | GENDER DISTRIBUTION  MALE 1,016 (70.56%)  FEMALE 424 (29.44%)  Women Percentage Fiscal Year Goal: 20% |     |
|-----------------------------------|----|--------------------------------------------|-------------------------------------------------------------------------------------------------------|-----|
| DECEASED                          | 10 | CLICK HERE FOR CUMULATIVE  MEMBERSHIP DATA | TOTAL FAMILY UNIT MEMBERS                                                                             | 323 |
| CLUB CANCELLED                    | 0  |                                            |                                                                                                       | 164 |
| OTHE