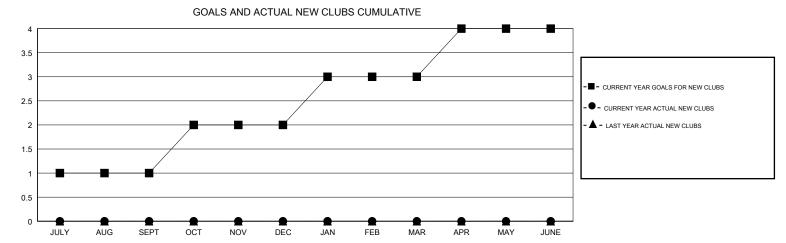

## MONTHLY MEMBERSHIP PROGRESS REPORT

District 25 G

Results as of: 10/31/2018







| DROPPED CLUBS: 0  DROPPED MEMBERS |    | 12 CLUBS OF 51 ADDED 1 OR MORE NEW MEMBERS | GENDER DISTRIBUTION  MALE 1,016 (70.56%)  FEMALE 424 (29.44%)  Women Percentage Fiscal Year Goal: 20% |     |
|-----------------------------------|----|--------------------------------------------|-------------------------------------------------------------------------------------------------------|-----|
| DECEASED                          | 10 | CLICK HERE FOR CUMULATIVE  MEMBERSHIP DATA | TOTAL FAMILY UNIT MEMBERS                                                                             | 323 |
| CLUB CANCELLED                    | 0  |                                            |                                                                                                       | 164 |
| OT